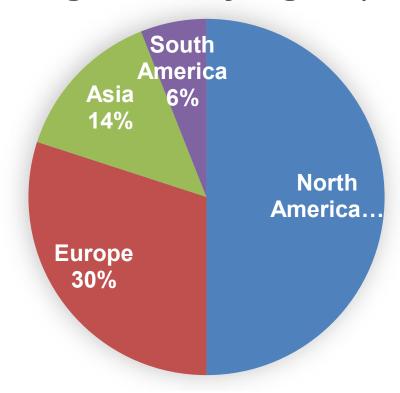

### Handling results by region (2020)

We have a track record of shipping to all over the world. In particular, handling for North America and Europe accounts for 80%, to secure space I am confident.