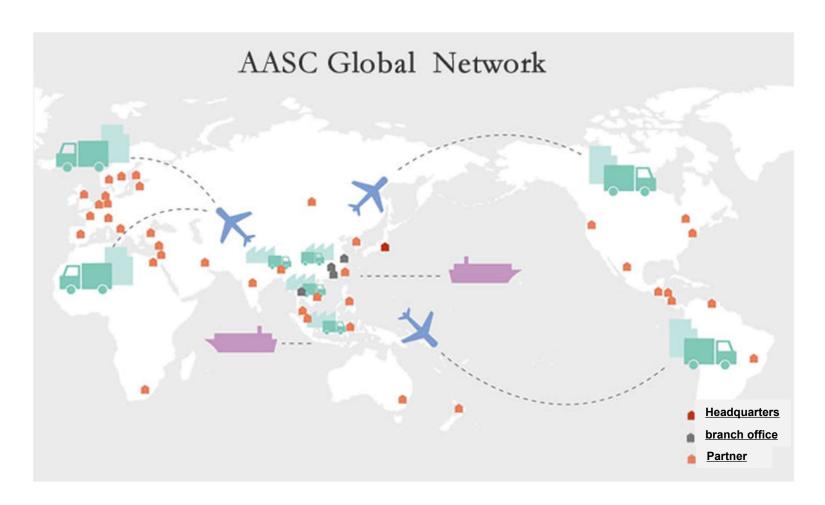

## 5. Global network

AASC 's worldwide network provides real – time information on shipping companies at loading and unloading sites .

two or more partners in each base around the world, and aim to provide 100% safety and security to your company and Consigny.