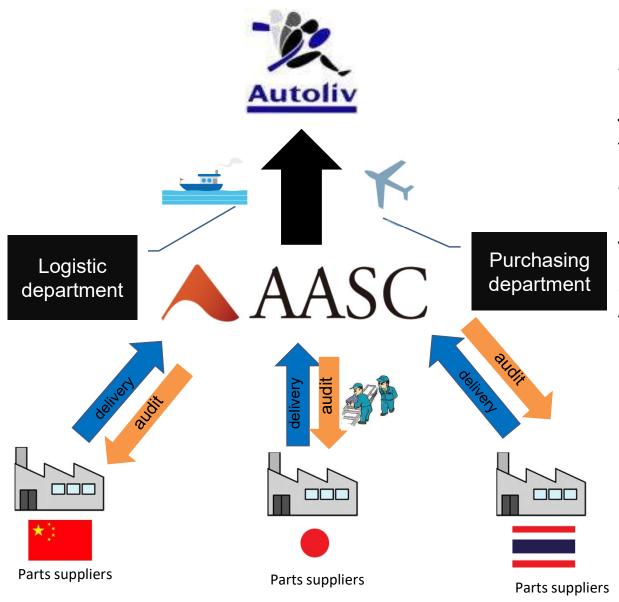

# About the handling record of automobile parts AASC

We ship parts procured from Japanese suppliers to the worldwide factories of Autoliv (Headquarters: Sweden), which has the largest

The Quality Engineering Department also conducts audits of each supplier to maintain quality.

## About the handling record of automobile parts AASC